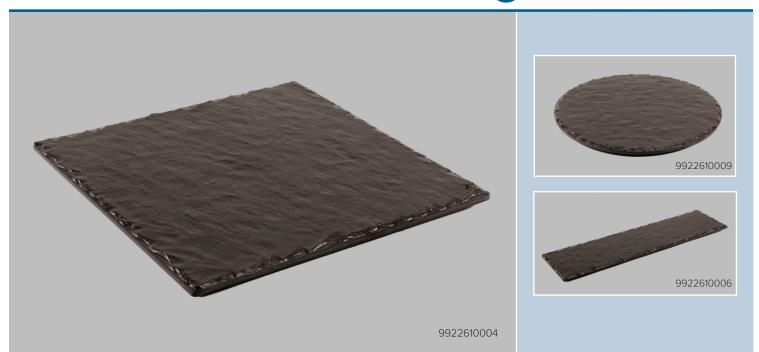

## Food safe melamine looks like slate

Striking black Slate Melamine Serving Platters serve as an elegant setting to display freshly prepared foods and bakery items. Available in three shapes – square, round and rectangular – and seven sizes.

## Specifications

| Item No.   | Style       | Dimensions               | Pack |
|------------|-------------|--------------------------|------|
| 9922610004 | Square      | 12" W x 12" L x .25" H   | 1    |
| 9922610006 | Rectangular | 6.75" W x 12" L x .25" H | 1    |
| 9922610007 | Rectangular | 10" W x 14" L x .25" H   | 1    |
| 9922610008 | Rectangular | 10" W x 20" L x .25" H   | 1    |
| 9922610009 | Round       | 12" dia x .25" H         | 1    |